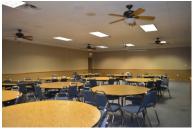

## 2531 North Scottsdale Road Scottsdale AZ 85257-1364

- Over 5000 square feet of space
- Accommodates 100+ people
- Newly remodeled dining room
- Upgraded audio/video setup and presentation capabilities
- Two separate full-scale meeting rooms with ample seating and new carpeting
- Spacious on-site parking
- Competitive rates
- No double bookings

Situated in majestic Scottsdale, Arizona, this unique property offers excellent opportunities for all types of events, both formal and casual. Located less than ten miles from the Phoenix airport and with convenient access to both the 101 and 202 freeways, this space is available for special event usage at rates below \$400 per day. Contact us today for more information.