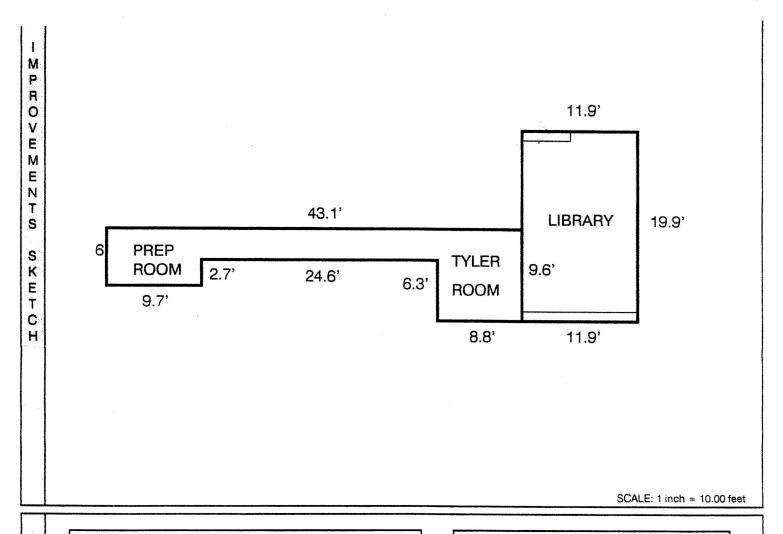

|              | ARE   | A CALCULATION | ONS SUMM         | IARY   |
|--------------|-------|---------------|------------------|--------|
| A            | Area  | Name of Area  | Size             | Totals |
| R<br>E<br>A  | GLA1  | TYLER ROOM    | 223.86<br>236.81 | 460.67 |
| 04101141-020 |       |               |                  |        |
|              | TOTAL | LIVABLE (ro   | unded)           | 461    |

| LIVING | AREA      | A CALCL | ILATIONS |
|--------|-----------|---------|----------|
| Br     | Breakdown |         |          |
| 34.30  | x         | 9.60    | 329.28   |
| 8.80   | х         | 9.60    | 84.48    |
| -24.60 | х         | 6.30    | -154.98  |
| -9.70  | х         | 3.60    | -34.92   |
| 11.90  | х         | 19.90   | 236.81   |
| İ      |           |         |          |
|        |           |         |          |
|        |           |         |          |
|        |           |         |          |
|        |           |         |          |
|        |           |         |          |
|        |           |         |          |
|        |           |         |          |
|        |           |         |          |
| -      |           |         |          |
|        |           |         |          |
|        |           |         |          |
|        |           |         | 461      |
| L      |           |         | 1        |