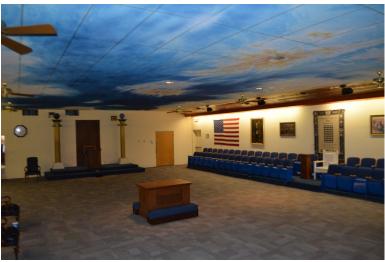

## 2531 North Scottsdale Road Scottsdale AZ 85257-1364

- Over 5000 square feet of space
- Accommodates 100+ people
- Newly remodeled dining room
- Upgraded audio/video setup and presentation capabilities
- Two separate full-scale meeting rooms with ample seating and new carpeting
- Spacious on-site parking
- Competitive rates
- No double bookings

Situated in majestic Scottsdale, Arizona, this unique property offers excellent opportunities for all types of events, both formal and casual. Located less than ten miles from the Phoenix airport and with convenient access to both the 101 and 202 freeways, this space is available for special event usage at rates below \$400 per day. Contact us today for more information.