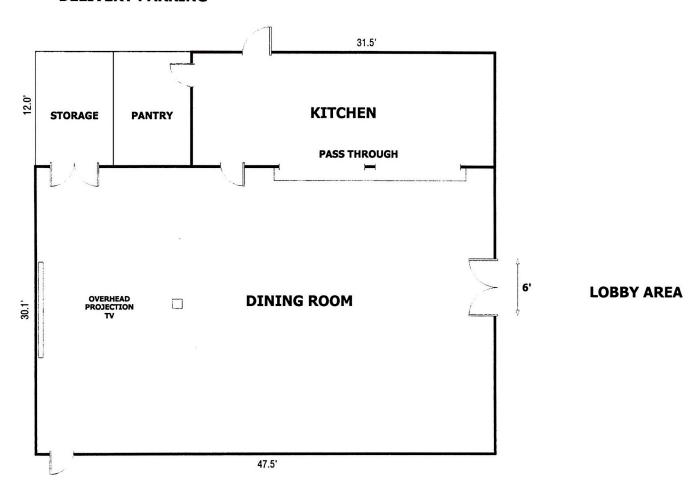

## 2531 North Scottsdale Road Scottsdale AZ 85257-1364

- Over 5000 square feet of space
- Accommodates 100+ people
- Newly remodeled dining room
- Upgraded audio/video setup and presentation capabilities
- Two separate full-scale meeting rooms with ample seating and new carpeting
- Spacious on-site parking
- Competitive rates
- No double bookings

## **DELIVERY PARKING**