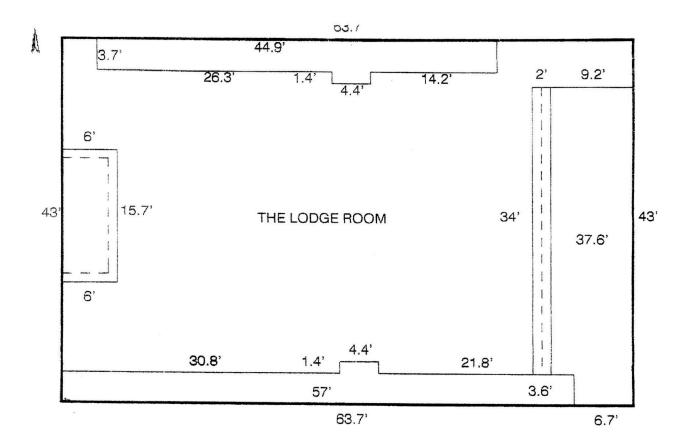

## 2531 North Scottsdale Road Scottsdale AZ 85257-1364

- Over 5000 square feet of space
- Accommodates 100+ people
- Newly remodeled dining room
- Upgraded audio/video setup and presentation capabilities
- Two separate full-scale meeting rooms with ample seating and new carpeting
- Spacious on-site parking
- Competitive rates
- No double bookings