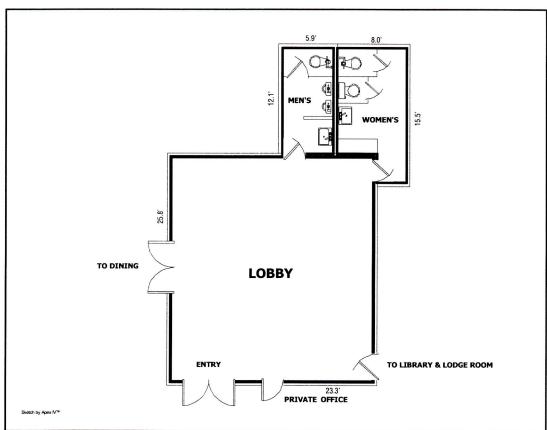

## **LOBBY & BATHROOMS**

| Client           |        |       |          |  |
|------------------|--------|-------|----------|--|
| Property Address |        |       |          |  |
| City             | County | State | Zip Code |  |
| Borrower         |        |       |          |  |

Comments: DIMENSIONS SHOWN ARE APPROXIMATE AND INTERIOR MEASUREMENTS.

| AREA CALCULATIONS SUMMARY |                                |               |                   |
|---------------------------|--------------------------------|---------------|-------------------|
| Code                      | Description                    | Net Size      | <b>Net Totals</b> |
| GLA1                      | LOBBY                          | 601.1         | 601.1             |
| OTH                       | WOMENS BATH SF<br>MENS BATH SF | 108.4<br>71.4 | 179.8             |
|                           |                                |               |                   |
|                           |                                |               |                   |
|                           |                                |               |                   |
|                           |                                |               |                   |
|                           |                                |               |                   |
|                           |                                |               |                   |
|                           |                                |               |                   |
|                           |                                |               |                   |
|                           |                                |               |                   |
|                           |                                |               |                   |
| Ne                        | et LIVABLE Area                | (Rounded)     | 601               |

|        | LIVING AREA BREAKDOWN Breakdown Subtotals |      |          |       |
|--------|-------------------------------------------|------|----------|-------|
| LOBBY  |                                           | x 25 | 5.8      | 601.1 |
| 1 Item |                                           | (1   | Rounded) | 601   |