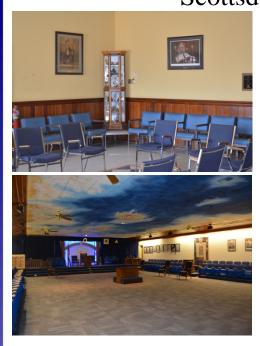

## 2531 North Scottsdale Road Scottsdale AZ 85257-1364

- Over 5000 square feet of space
- Accommodates 100+ people
- Newly remodeled dining room
- Upgraded audio/video setup and presentation capabilities
- Two separate full-scale meeting rooms with ample seating and new carpeting
- Spacious on-site parking
- Competitive rates
- No double bookings

Situated in majestic Scottsdale, Arizona, this unique property offers excellent opportunities for all types of events, both formal and casual. Located less than ten miles from the Phoenix airport and with convenient access to both the 101 and 202 freeways, this space is available for special event usage at rates below \$400 per day. Contact us today for more information.